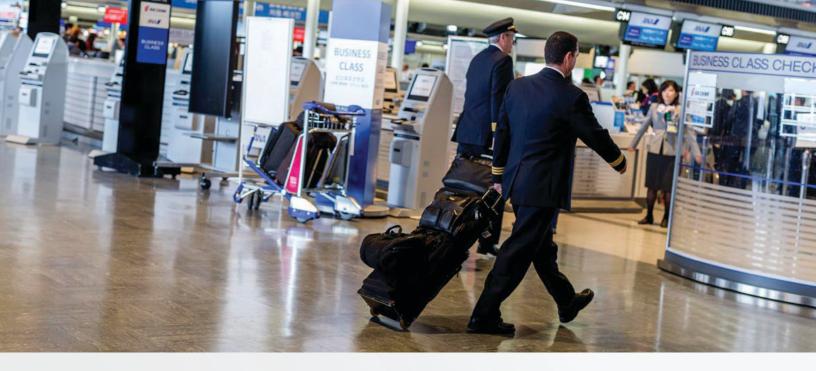

#### **SECURE RESTRICTED AREAS**

Manage staff and traveller access to buildings and restricted areas using our **Access Control Manager (ACM)** system. **Unified with ACC video management software**, ACM allows you to detect someone at an access control point and quickly verify the situation with live camera views.

# **ADMIN OFFICE AND SECURITY CHECKPOINTS ACM SYSTEM**

Manage security in one place. Instantly detect someone at the entrance and verify the situation with camera views on a unified, easy-to-use system.