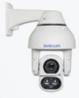

# **AIRCRAFT PARKING AND CARGO AREAS H4 IR PTZ**

Strategically face the camera to different zones. Offers infrared illumination for low-light conditions.