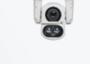

# **EMPLOYEE ENTRANCE H4 VIDEO INTERCOM**

Quickly and easily identify a visitor before remotely granting access.