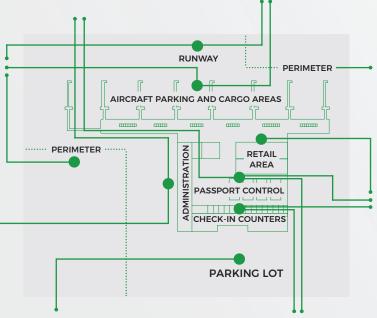

# **ADMIN OFFICE AND SECURITY CHECKPOINTS ACM SYSTEM**

Manage security in one place. Instantly detect someone at the entrance and verify the situation with camera views on a unified, easy-to-use system.

# **AIRCRAFT PARKING AND CARGO AREAS H4 IR PTZ**

Strategically face the camera to different zones. Offers infrared illumination for low-light conditions.

# **EXCEPTIONAL IMAGE DETAIL H5 PRO**

Receive broad coverage across vast areas like runways and cargo with large detail.

# **EMPLOYEE ENTRANCE H4 VIDEO INTERCOM**

Quickly and easily identify a visitor before remotely granting access.

#### **PARKING LOT H4 LPC**

Quickly find captured licenseplate video for investigations.

# INTERSECTIONS. **BUILDING CORNERS H4 MULTISENSOR**

Locate employees, travelers or unauthorized visitors across the airport.

## **PERIMETER H4 THERMAL**

Operates under challenging conditions while minimizing false alarms.

## **RETAIL AND CHECK-IN COUNTERS H5A FISHEYE**

Gain a 360° view of all the most important areas within your airport.

Phone: 866-436-3516

Email: sales@atisecuritysystems.com

FL State License: EG0000109