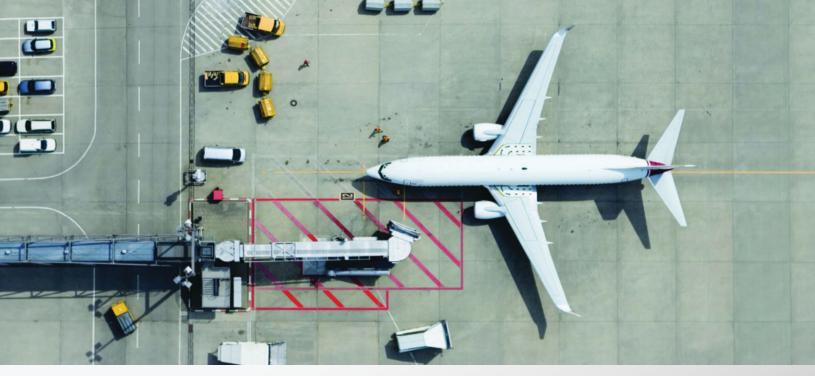

# **AIRCRAFT PARKING AND CARGO AREAS H4 IR PTZ**

Strategically face the camera to different zones. Offers infrared illumination for low-light conditions.

# **EXCEPTIONAL IMAGE DETAIL H5 PRO**

Receive broad coverage across vast areas like runways and cargo with large detail.

#### **PARKING LOT H4 LPC**

Quickly find captured licenseplate video for investigations.