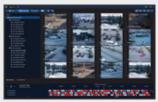

# AVIGILON CONTROL CENTER (ACC) SOFTWARE

ACC's Focus of Attention interface provides an easy-to-use, Al-enabled user interface that brings the right information to you so that you can take action, helping ensure critical events do not go unnoticed.