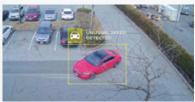

# UNUSUAL ACTIVITY DETECTION (UAD) TECHNOLOGY

Continuously learns what typical activity in a scene looks like and then detects and flags unusual behavior of people and vehicles, enabling you to quickly identify atypical events and filter through hours of videos in minutes.