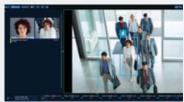

# **QUICKLY FIND WHAT YOU'RE LOOKING FOR**

**Avigilon Appearance Search™ technology** enables you to quickly initiate a search for a person or vehicle using specific physical descriptions, such as a person's gender, whether they are a child or adult, and their hair and clothing color. Similarly, search for vehicles by vehicle type and color.